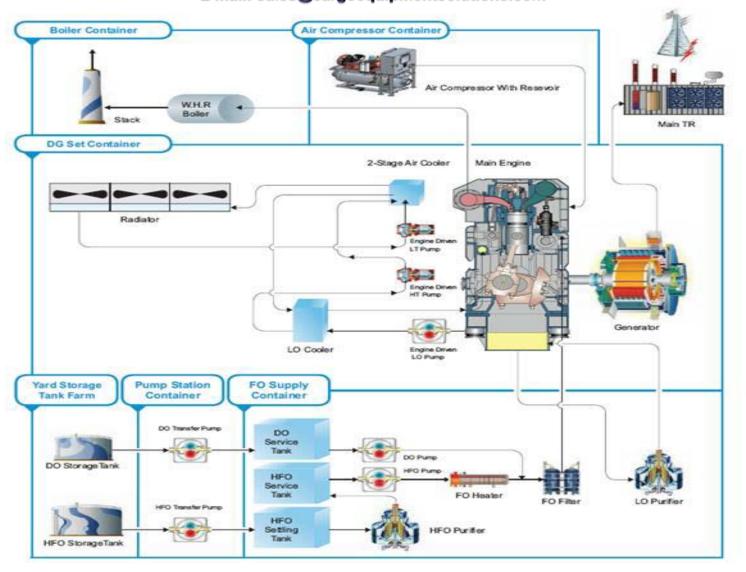

## Cargo Equipment Solutions, Inc.

12301 SW 128<sup>th</sup> Court, Suite 104, Miami, Florida 33186 Phones: (1) 305-259.4537 / 305-259.4538 Fax: (1) 305-259.4539 E mail: sales@cargoequipmentsolutions.com



2 Megawatts Genset with Heavy Fuel Oil Engine inside a Container

## Cargo Equipment Solutions, Inc.

12301 SW 128<sup>th</sup> Court, Suite 104, Miami, Florida 33186 Phones: (1) 305-259.4537 / 305-259.4538 Fax: (1) 305-259.4539 E mail: sales@cargoequipmentsolutions.com



Heavy Fuel Oil Generation System Diagram

## Cargo Equipment Solutions, Inc.

12301 SW 128<sup>th</sup> Court, Suite 104, Miami, Florida 33186 Phones: (1) 305-259.4537 / 305-259.4538 Fax: (1) 305-259.4539 E mail: sales@cargoequipmentsolutions.com



10 Megawatts Heavy Fuel Oil Power Plant Instalation